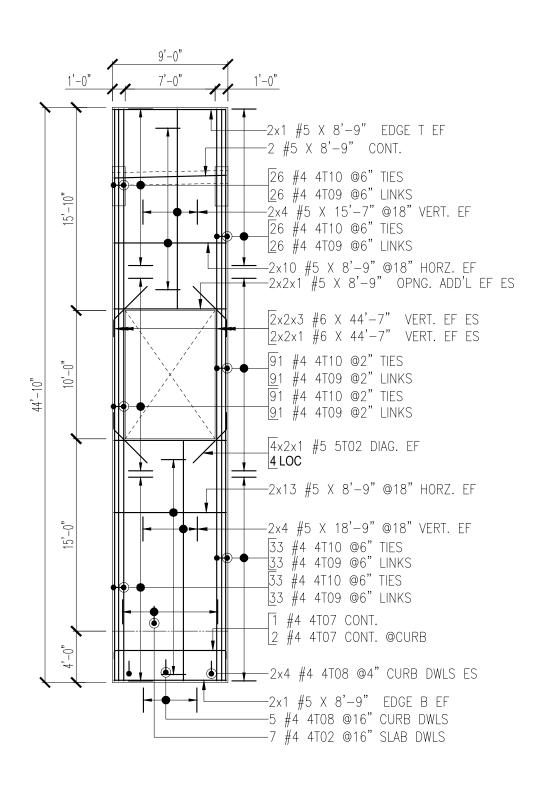

| Release Numbe | er: P201 T0 F | 209      |               |         |                   | E        | AR LIST  |          |     |         |          |     |          |           |     |
|---------------|---------------|----------|---------------|---------|-------------------|----------|----------|----------|-----|---------|----------|-----|----------|-----------|-----|
| Bar Mark      | Qty Size      |          |               | 'A'     | 'B'               | 'C'      | 'D'      | 'E'      | 'F' | 'G'     | 'H'      | 'J' | 'K'      | '0'       | 'R' |
| 3T01          | 4 #3          |          | $\overline{}$ | 0'-4"   | 0'-9"             | 3'-10 ¼" | 0'-9"    | 3'-10 ¼" |     | 0'-4"   |          |     |          |           |     |
| 3T02          | 806 #3        |          |               | 0'-4"   | 0'-7"             |          |          |          |     | 0'-4"   |          |     |          |           |     |
| 3T03          | 31 #3         | 13'-6"   |               | 0'-4"   | 0'-7"             | 5'-10"   | 0'-7"    | 5'-10"   |     | 0'-4"   |          |     |          |           |     |
| 3T04          | 62 #3         | 13'-5"   |               | 0'-4"   | 0'-7"             | 5'-9 ½"  | 0'-7"    | 5'-9 ½"  |     | 0'-4"   |          |     |          |           |     |
| 3T07          | 368 #3        | 1'-3 ¼"  |               | 0'-4"   | 0'-7 ¼"           |          |          |          |     | 0'-4"   |          |     |          |           |     |
| 3T08          | 41 #3         | 7'-7 ½"  |               | 0'-4"   | 2'-10 ½"          | 0'-7 ¼"  | 2'-10 ½" | 0'-7 ¼"  |     | 0'-4"   |          |     |          |           |     |
| 3T09          | 41 #3         |          |               | 0'-4"   | 3'-2"             | 0'-7 ¼"  | 3'-2"    | 0'-7 ¼"  |     | 0'-4"   |          |     |          |           |     |
| 3T10          | 27 #3         | 10'-9"   |               | 0'-4"   | 4'-5 ¼"           | 0'-7 ¼"  | 4'-5 ¼"  | 0'-7 ¼"  |     | 0'-4"   |          |     |          |           |     |
| 3T11          | 4 #3          | 8'-8"    |               | 0'-4"   | 0'-9 ¾"           | 3'-2 ¼"  | 0'-9 ¾"  | 3'-2 ¼"  |     | 0'-4"   |          |     |          |           |     |
| 3T12          | 31 #3         | 12'-5 ½" |               | 0'-4"   | 0'-7"             | 5'-5 ¾"  | 0'-8 ¼"  | 5'-0 ½"  |     | 0'-4"   | 0'-7"    |     | 0'-5 ¼"  |           |     |
| 3T13          | 27 #3         |          |               | 0'-4"   | 0'-7"             | 3'-10"   | 0'-9"    | 3'-4"    |     | 0'-4"   | 0'-7"    |     | 0'-6"    |           |     |
| 4T01          | 130 #4        | 2'-10 ¾" | -             | 0'-4 ½" | 1'-6 ¼"           | 1'-0"    |          |          |     |         | 0'-3"    |     |          |           |     |
| 4T02          | 117 #4        | 4'-4"    | _             |         | 1'-4"             | 3'-0"    |          |          |     |         |          |     |          |           |     |
| 4T03          | 3 #4          | 27'-0 ½" |               | 0'-8"   | 25'-8 ½"          |          |          |          |     | 0'-8"   |          |     |          |           |     |
| 4T04          | 176 #4        | 3'-3"    |               |         | 1'-3"             | 2'-0"    |          |          |     |         |          |     |          |           |     |
| 4T05          | 2 #4          | 26'-6 ¾" |               | 0'-8"   | 25'-2 ¾"          |          |          |          |     | 0'-8"   |          |     |          |           |     |
| 4T06          | 2 #4          | 4'-6"    |               |         | 1'-6"             | 3'-0"    |          |          |     |         |          |     |          |           |     |
| 4T07          | 3 #4          | 10'-1"   |               | 0'-8"   | 8'-9"             |          |          |          |     | 0'-8"   |          |     |          |           |     |
| 4T08          | 13 #4         | 3'-1 ½"  |               | 0'-4 ½" | 1'-9"             | 1'-0"    |          |          |     |         | 0'-3"    |     |          |           |     |
| 4T09          | 300 #4        | 1'-6 ¾"  |               | 0'-4 ½" | 0'-9 ¾"           |          |          |          |     | 0'-4 ½" |          |     |          |           |     |
| 4T10          | 300 #4        | 4'-0 ½"  |               | 0'-4 ½" | 0'-10"            | 0'-9 ¾"  | 0'-10"   | 0'-9 ¾"  |     | 0'-4 ½" |          |     |          |           |     |
| 4T11          | 3 #4          | 28'-9 ½" |               | 0'-8"   | 27 <b>'</b> -5 ½" |          |          |          |     | 0'-8"   |          |     |          |           |     |
| 4T12          | 3 #4          | 27'-4 ¾" |               | 0'-8"   | 26'-0 ¾"          |          |          |          |     | 0'-8"   |          |     |          |           |     |
| 4T13          | 3 #4          | 22'-7 ¾" |               | 0'-8"   | 21'-3 ¾"          |          |          |          |     | 0'-8"   |          |     |          |           |     |
| 4T15          | 3 #4          | 29'-0"   |               | 0'-8"   | 27'-8"            |          |          |          |     | 0'-8"   |          |     |          |           |     |
| 4T17          | 32 #4         | 2'-11"   |               | 0'-4 ½" | 1'-6 ½"           | 1'-0"    |          |          |     |         | 0'-3"    |     |          |           |     |
| 5T01          | 12 #5         | 6'-3"    |               |         | 3'-0"             | 3'-3"    |          |          |     |         |          |     |          |           |     |
| 5T02          | 8 #5          |          |               |         | 1'-4"             | 3'-8"    |          |          |     |         | 2'-7 ½"  |     | 2'-6 ¾"  | 3'-10 ¾"  |     |
| 5T03          | 4 #5          | 5'-0 ¼"  | 3             |         | 0'-10"            | 4'-2 ¼"  |          |          |     |         | 2'-11 ¾" |     | 2'-11 ½" | 3'-9 1/2" |     |