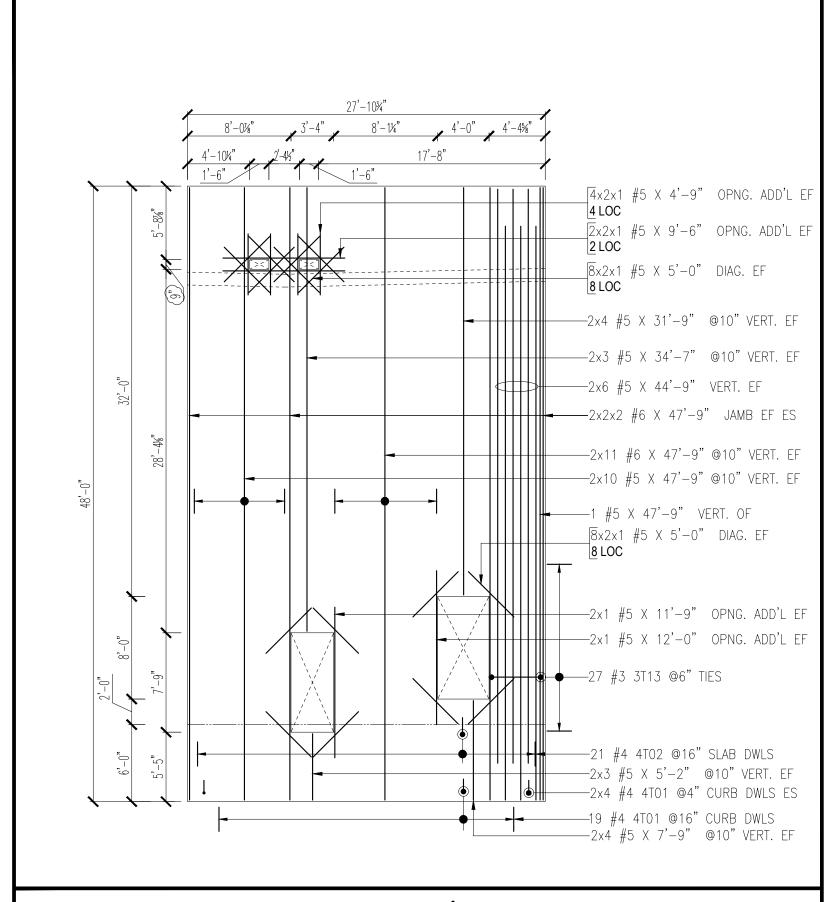

| Release Numbe | er: P201 T0 F | 209      |               |         |                   | E        | AR LIST  |          |     |         |          |     |          |           |     |
|---------------|---------------|----------|---------------|---------|-------------------|----------|----------|----------|-----|---------|----------|-----|----------|-----------|-----|
| Bar Mark      | Qty Size      |          |               | 'A'     | 'B'               | 'C'      | 'D'      | 'E'      | 'F' | 'G'     | 'H'      | 'J' | 'K'      | '0'       | 'R' |
| 3T01          | 4 #3          |          | $\overline{}$ | 0'-4"   | 0'-9"             | 3'-10 ¼" | 0'-9"    | 3'-10 ¼" |     | 0'-4"   |          |     |          |           |     |
| 3T02          | 806 #3        |          |