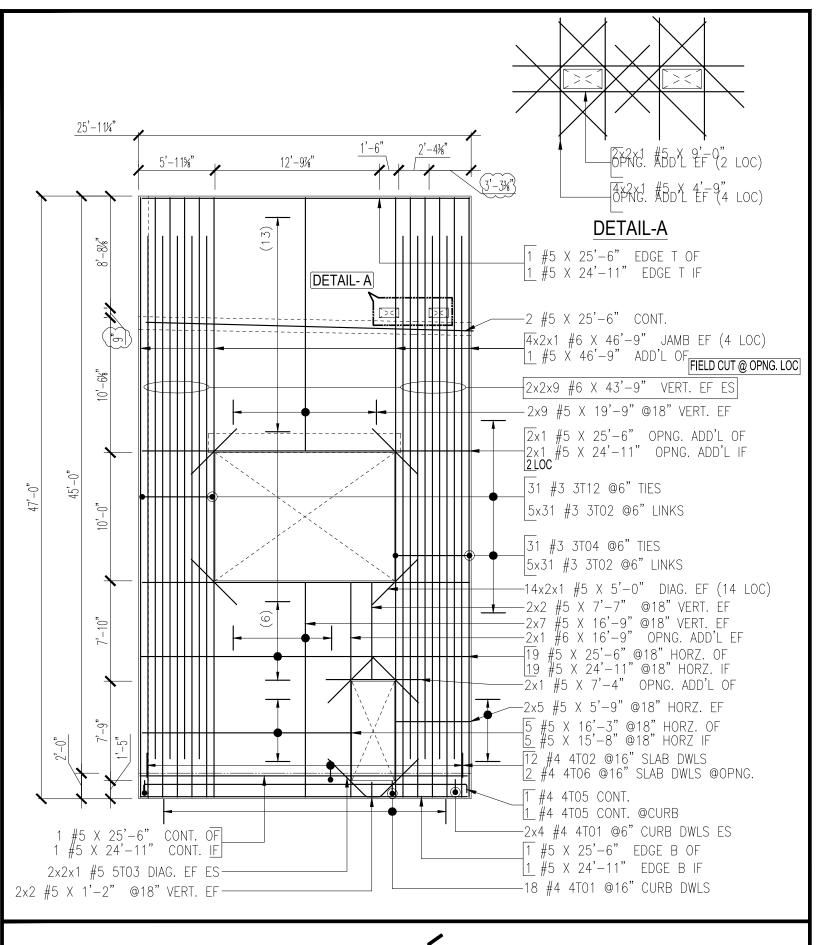

| Release Numbe | er: P201 T0 F | 209      |               |         |                   | E        | AR LIST  |          |     |         |          |     |          |           |     |
|---------------|---------------|----------|---------------|---------|-------------------|----------|----------|----------|-----|---------|----------|-----|----------|-----------|-----|
| Bar Mark      | Qty Size      |          |               | 'A'     | 'B'               | 'C'      | 'D'      | 'E'      | 'F' | 'G'     | 'H'      | 'J' | 'K'      | '0'       | 'R' |
| 3T01          | 4 #3          |          | $\overline{}$ | 0'-4"   | 0'-9"             | 3'-10 ¼" | 0'-9"    | 3'-10 ¼" |     | 0'-4"   |          |     |          |           |     |
| 3T02          | 806 #3        |          |               | 0'-4"   | 0'-7"             |          |          |          |     | 0'-4"   |          |     |          |           |     |
| 3T03          | 31 #3         | 13'-6"   |               | 0'-4"   | 0'-7"             | 5'-10"   | 0'-7"    | 5'-10"   |     | 0'-4"   |          |     |          |           |     |
| 3T04          | 62 #3         | 13'-5"   |               | 0'-4"   | 0'-7"             | 5'-9 ½"  | 0'-7"    | 5'-9 ½"  |     | 0'-4"   |          |     |          |           |     |
| 3T07          | 368 #3        | 1'-3 ¼"  |               | 0'-4"   | 0'-7 ¼"           |          |          |          |     | 0'-4"   |          |     |          |           |     |
| 3T08          | 41 #3         | 7'-7 ½"  |               | 0'-4"   | 2'-10 ½"          | 0'-7 ¼"  | 2'-10 ½" | 0'-7 ¼"  |     | 0'-4"   |          |     |          |           |     |
| 3T09          | 41 #3         |          |               | 0'-4"   | 3'-2"             | 0'-7 ¼"  | 3'-2"    | 0'-7 ¼"  |     | 0'-4"   |          |     |          |           |     |
| 3T10          | 27 #3         | 10'-9"   |               | 0'-4"   | 4'-5 ¼"           | 0'-7 ¼"  | 4'-5 ¼"  | 0'-7 ¼"  |     | 0'-4"   |          |     |          |           |     |
| 3T11          | 4 #3          | 8'-8"    |               | 0'-4"   | 0'-9 ¾"           | 3'-2 ¼"  | 0'-9 ¾"  | 3'-2 ¼"  |     | 0'-4"   |          |     |          |           |     |
| 3T12          | 31 #3         | 12'-5 ½" |               | 0'-4"   | 0'-7"             | 5'-5 ¾"  | 0'-8 ¼"  | 5'-0 ½"  |     | 0'-4"   | 0'-7"    |     | 0'-5 ¼"  |           |     |
| 3T13          | 27 #3         |          |               | 0'-4"   | 0'-7"             | 3'-10"   | 0'-9"    | 3'-4"    |     | 0'-4"   | 0'-7"    |     | 0'-6"    |           |     |
| 4T01          | 130 #4        | 2'-10 ¾" | -             | 0'-4 ½" | 1'-6 ¼"           | 1'-0"    |          |          |     |         | 0'-3"    |     |          |           |     |
| 4T02          | 117 #4        | 4'-4"    | _             |         | 1'-4"             | 3'-0"    |          |          |     |         |          |     |          |           |     |
| 4T03          | 3 #4          | 27'-0 ½" |               | 0'-8"   | 25'-8 ½"          |          |          |          |     | 0'-8"   |          |     |          |           |     |
| 4T04          | 176 #4        | 3'-3"    |               |         | 1'-3"             | 2'-0"    |          |          |     |         |          |     |          |           |     |
| 4T05          | 2 #4          | 26'-6 ¾" |               | 0'-8"   | 25'-2 ¾"          |          |          |          |     | 0'-8"   |          |     |          |           |     |
| 4T06          | 2 #4          | 4'-6"    |               |         | 1'-6"             | 3'-0"    |          |          |     |         |          |     |          |           |     |
| 4T07          | 3 #4          | 10'-1"   |               | 0'-8"   | 8'-9"             |          |          |          |     | 0'-8"   |          |     |          |           |     |
| 4T08          | 13 #4         | 3'-1 ½"  |               | 0'-4 ½" | 1'-9"             | 1'-0"    |          |          |     |         | 0'-3"    |     |          |           |     |
| 4T09          | 300 #4        | 1'-6 ¾"  |               | 0'-4 ½" | 0'-9 ¾"           |          |          |          |     | 0'-4 ½" |          |     |          |           |     |
| 4T10          | 300 #4        | 4'-0 ½"  |               | 0'-4 ½" | 0'-10"            | 0'-9 ¾"  | 0'-10"   | 0'-9 ¾"  |     | 0'-4 ½" |          |     |          |           |     |
| 4T11          | 3 #4          | 28'-9 ½" |               | 0'-8"   | 27 <b>'</b> -5 ½" |          |          |          |     | 0'-8"   |          |     |          |           |     |
| 4T12          | 3 #4          | 27'-4 ¾" |               | 0'-8"   | 26'-0 ¾"          |          |          |          |     | 0'-8"   |          |     |          |           |     |
| 4T13          | 3 #4          | 22'-7 ¾" |               | 0'-8"   | 21'-3 ¾"          |          |          |          |     | 0'-8"   |          |     |          |           |     |
| 4T15          | 3 #4          | 29'-0"   |               | 0'-8"   | 27'-8"            |          |          |          |     | 0'-8"   |          |     |          |           |     |
| 4T17          | 32 #4         | 2'-11"   |               | 0'-4 ½" | 1'-6 ½"           | 1'-0"    |          |          |     |         | 0'-3"    |     |          |           |     |
| 5T01          | 12 #5         | 6'-3"    |               |         | 3'-0"             | 3'-3"    |          |          |     |         |          |     |          |           |     |
| 5T02          | 8 #5          |          |               |         | 1'-4"             | 3'-8"    |          |          |     |         | 2'-7 ½"  |     | 2'-6 ¾"  | 3'-10 ¾"  |     |
| 5T03          | 4 #5          | 5'-0 ¼"  | 3             |         | 0'-10"            | 4'-2 ¼"  |          |          |     |         | 2'-11 ¾" |     | 2'-11 ½" | 3'-9 1/2" |     |