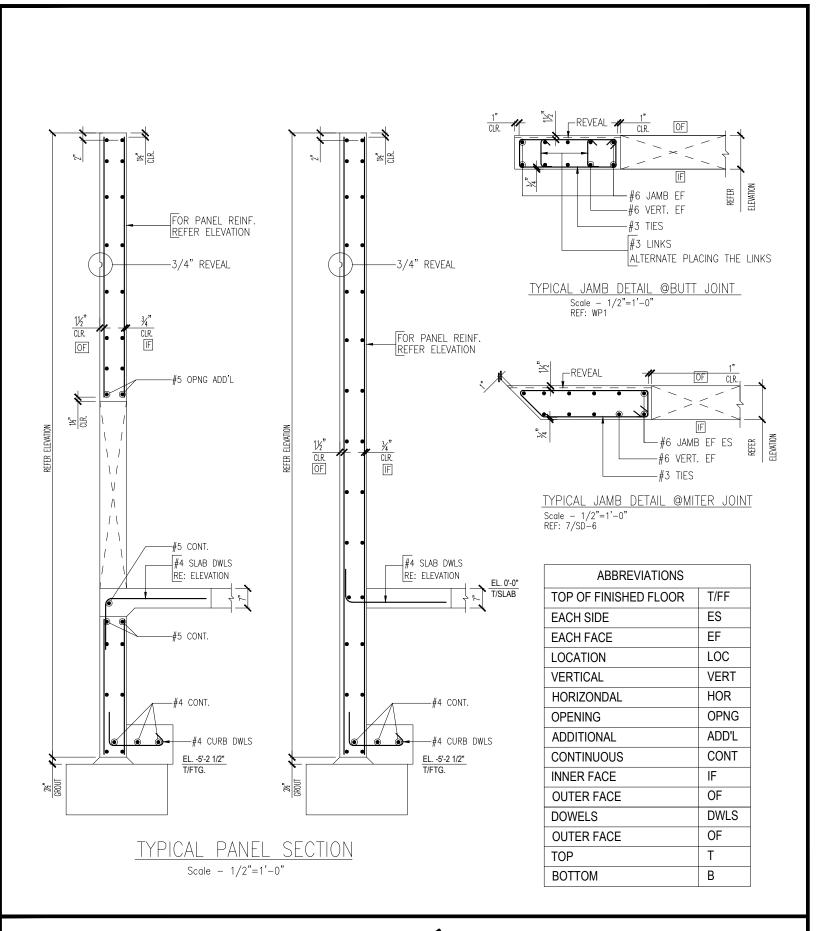

| Release Numbe | er: P201 T0 F | 209      |               |         |                   | E        | AR LIST  |          |     |         |          |     |          |           |     |
|---------------|---------------|----------|---------------|---------|-------------------|----------|----------|----------|-----|---------|----------|-----|----------|-----------|-----|
| Bar Mark      | Qty Size      |          |               | 'A'     | 'B'               | 'C'      | 'D'      | 'E'      | 'F' | 'G'     | 'H'      | 'J' | 'K'      | '0'       | 'R' |
| 3T01          | 4 #3          |          | $\overline{}$ | 0'-4"   | 0'-9"             | 3'-10 ¼" | 0'-9"    | 3'-10 ¼" |     | 0'-4"   |          |     |          |           |     |
| 3T02          | 806 #3        |          |