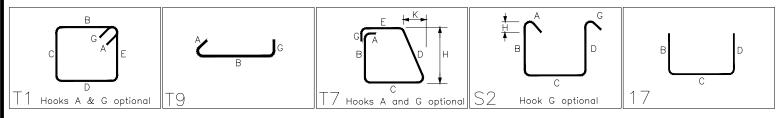

'-8"   |          |     |          |           |     |
| 4T17          | 32 #4         | 2'-11"   |               | 0'-4 ½" | 1'-6 ½"           | 1'-0"    |          |          |     |         | 0'-3"    |     |          |           |     |
| 5T01          | 12 #5         | 6'-3"    |               |         | 3'-0"             | 3'-3"    |          |          |     |         |          |     |          |           |     |
| 5T02          | 8 #5          |          |               |         | 1'-4"             | 3'-8"    |          |          |     |         | 2'-7 ½"  |     | 2'-6 ¾"  | 3'-10 ¾"  |     |
| 5T03          | 4 #5          | 5'-0 ¼"  | 3             |         | 0'-10"            | 4'-2 ¼"  |          |          |     |         | 2'-11 ¾" |     | 2'-11 ½" | 3'-9 1/2" |     |