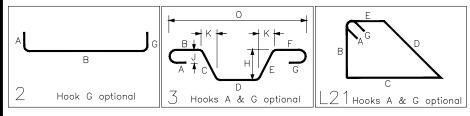

8"   |          |     |          |           |     |
| 4T17          | 32 #4         | 2'-11"   |               | 0'-4 ½" | 1'-6 ½"           | 1'-0"    |          |          |     |         | 0'-3"    |     |          |           |     |
| 5T01          | 12 #5         | 6'-3"    |               |         | 3'-0"             | 3'-3"    |          |          |     |         |          |     |          |           |     |
| 5T02          | 8 #5          |          |               |         | 1'-4"             | 3'-8"    |          |          |     |         | 2'-7 ½"  |     | 2'-6 ¾"  | 3'-10 ¾"  |     |
| 5T03          | 4 #5          | 5'-0 ¼"  | 3             |         | 0'-10"            | 4'-2 ¼"  |          |          |     |         | 2'-11 ¾" |     | 2'-11 ½" | 3'-9 1/2" |     |