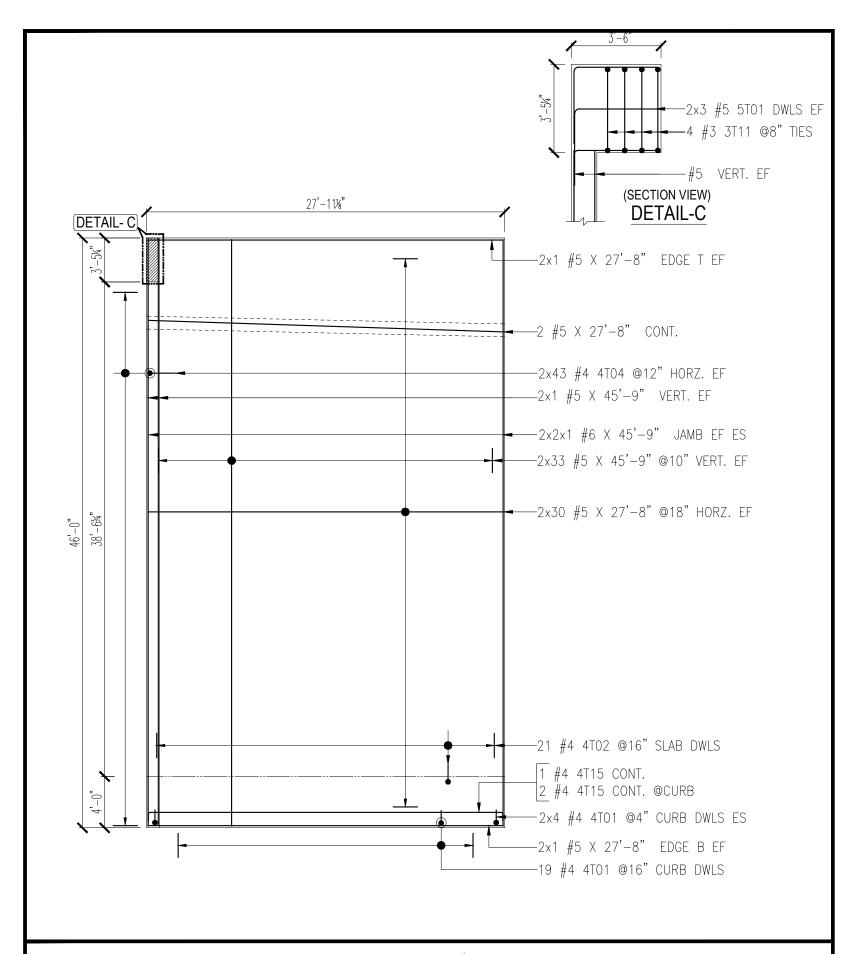

| Release Numbe | er: P201 T0 F | 209      |               |         |                   | E        | AR LIST  |          |     |         |          |     |          |           |     |
|---------------|---------------|----------|---------------|---------|-------------------|----------|----------|----------|-----|---------|----------|-----|----------|-----------|-----|
| Bar Mark      | Qty Size      |          |               | 'A'     | 'B'               | 'C'      | 'D'      | 'E'      | 'F' | 'G'     | 'H'      | 'J' | 'K'      | '0'       | 'R' |
| 3T01          | 4 #3          |          | $\overline{}$ | 0'-4"   | 0'-9"             | 3'-10 ¼" | 0'-9"    | 3'-10 ¼" |     | 0'-4"   |          |     |          |           |     |
| 3T02          | 806 #3        |          |               | 0'-4"   | 0'-7"             |          |          |          |     | 0'-4"   |          |     |          |           |     |
| 3T03          | 31 #3         | 13'-6"   |               | 0'-4"   | 0'-7"             | 5'-10"   | 0'-7"    | 5'-10"   |     | 0'-4"   |          |     |          |           |     |
| 3T04          | 62 #3         | 13'-5"   |               | 0'-4"   | 0'-7"             | 5'-9 ½"  | 0'-7"    | 5'-9 ½"  |     | 0'-4"   |          |     |          |           |     |
| 3T07          | 368 #3        | 1'-3 ¼"  |               | 0'-4"   | 0'-7 ¼"           |          |          |          |     | 0'-4"   |          |     |          |           |     |
| 3T08          | 41 #3         | 7'-7 ½"  |               | 0'-4"   | 2'-10 ½"          | 0'-7 ¼"  | 2'-10 ½" | 0'-7 ¼"  |     | 0'-4"   |          |     |          |           |     |
| 3T09          | 41 #3         |          |               | 0'-4"   | 3'-2"             | 0'-7 ¼"  | 3'-2"    | 0'-7 ¼"  |     | 0'-4"   |          |     |          |           |     |
| 3T10          | 27 #3         | 10'-9"   |               | 0'-4"   | 4'-5 ¼"           | 0'-7 ¼"  | 4'-5 ¼"  | 0'-7 ¼"  |     | 0'-4"   |          |     |          |           |     |
| 3T11          | 4 #3          | 8'-8"    |               | 0'-4"   | 0'-9 ¾"           | 3'-2 ¼"  | 0'-9 ¾"  | 3'-2 ¼"  |     | 0'-4"   |          |     |          |           |     |
| 3T12          | 31 #3         | 12'-5 ½" |               | 0'-4"   | 0'-7"             | 5'-5 ¾"  | 0'-8 ¼"  | 5'-0 ½"  |     | 0'-4"   | 0'-7"    |     | 0'-5 ¼"  |           |     |
| 3T13          | 27 #3         |          |               | 0'-4"   | 0'-7"             | 3'-10"   | 0'-9"    | 3'-4"    |     | 0'-4"   | 0'-7"    |     | 0'-6"    |           |     |
| 4T01          | 130 #4        | 2'-10 ¾" | -             | 0'-4 ½" | 1'-6 ¼"           | 1'-0"    |          |          |     |         | 0'-3"    |     |          |           |     |
| 4T02          | 117 #4        | 4'-4"    | _             |         | 1'-4"             | 3'-0"    |          |          |     |         |          |     |          |           |     |
| 4T03          | 3 #4          | 27'-0 ½" |               | 0'-8"   | 25'-8 ½"          |          |          |          |     | 0'-8"   |          |     |          |           |     |
| 4T04          | 176 #4        | 3'-3"    |               |         | 1'-3"             | 2'-0"    |          |          |     |         |          |     |          |           |     |
| 4T05          | 2 #4          | 26'-6 ¾" |               | 0'-8"   | 25'-2 ¾"          |          |          |          |     | 0'-8"   |          |     |          |           |     |
| 4T06          | 2 #4          | 4'-6"    |               |         | 1'-6"             | 3'-0"    |          |          |     |         |          |     |          |           |     |
| 4T07          | 3 #4          | 10'-1"   |               | 0'-8"   | 8'-9"             |          |          |          |     | 0'-8"   |          |     |          |           |     |
| 4T08          | 13 #4         | 3'-1 ½"  |               | 0'-4 ½" | 1'-9"             | 1'-0"    |          |          |     |         | 0'-3"    |     |          |           |     |
| 4T09          | 300 #4        | 1'-6 ¾"  |               | 0'-4 ½" | 0'-9 ¾"           |          |          |          |     | 0'-4 ½" |          |     |          |           |     |
| 4T10          | 300 #4        | 4'-0 ½"  |               | 0'-4 ½" | 0'-10"            | 0'-9 ¾"  | 0'-10"   | 0'-9 ¾"  |     | 0'-4 ½" |          |     |          |           |     |
| 4T11          | 3 #4          | 28'-9 ½" |               | 0'-8"   | 27 <b>'</b> -5 ½" |          |          |          |     | 0'-8"   |          |     |          |           |     |
| 4T12          | 3 #4          | 27'-4 ¾" |               | 0'-8"   | 26'-0 ¾"          |          |          |          |     | 0'-8"   |          |     |          |           |     |
| 4T13          | 3 #4          | 22'-7 ¾" |               | 0'-8"   | 21'-3 ¾"          |          |          |          |     | 0'-8"   |          |     |          |           |     |
| 4T15          | 3 #4          | 29'-0"   |               | 0'-8"   | 27'-8"            |          |          |          |     | 0'-8"   |          |     |          |           |     |
| 4T17          | 32 #4         | 2'-11"   |               | 0'-4 ½" | 1'-6 ½"           | 1'-0"    |          |          |     |         | 0'-3"    |     |          |           |     |
| 5T01          | 12 #5         | 6'-3"    |               |         | 3'-0"             | 3'-3"    |          |          |     |         |          |     |          |           |     |
| 5T02          | 8 #5          |          |               |         | 1'-4"             | 3'-8"    |          |          |     |         | 2'-7 ½"  |     | 2'-6 ¾"  | 3'-10 ¾"  |     |
| 5T03          | 4 #5          | 5'-0 ¼"  | 3             |         | 0'-10"            | 4'-2 ¼"  |          |          |     |         | 2'-11 ¾" |     | 2'-11 ½" | 3'-9 1/2" |     |