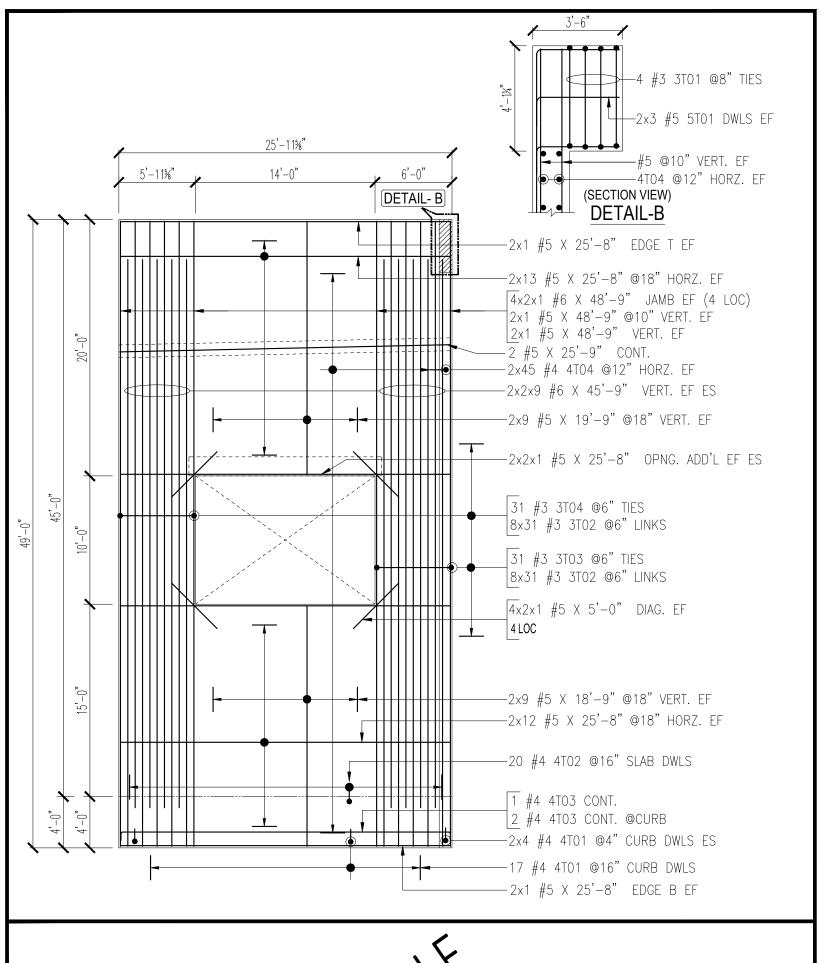

| Release Numbe | er: P201 T0 F | 209      |               |         |                   | E        | AR LIST  |          |     |         |          |     |          |           |     |
|---------------|---------------|----------|---------------|---------|-------------------|----------|----------|----------|-----|---------|----------|-----|----------|-----------|-----|
| Bar Mark      | Qty Size      |          |               | 'A'     | 'B'               | 'C'      | 'D'      | 'E'      | 'F' | 'G'     | 'H'      | 'J' | 'K'      | '0'       | 'R' |
| 3T01          | 4 #3          |          | $\overline{}$ | 0'-4"   | 0'-9"             | 3'-10 ¼" | 0'-9"    | 3'-10 ¼" |     | 0'-4"   |          |     |          |           |     |
| 3T02          | 806 #3        |          |               | 0'-4"   | 0'-7"             |          |          |          |     | 0'-4"   |          |     |          |           |     |
| 3T03          | 31 #3         | 13'-6"   |               | 0'-4"   | 0'-7"             | 5'-10"   | 0'-7"    | 5'-10"   |     | 0'-4"   |          |     |          |           |     |
| 3T04          | 62 #3         | 13'-5"   |               | 0'-4"   | 0'-7"             | 5'-9 ½"  | 0'-7"    | 5'-9 ½"  |     | 0'-4"   |          |     |          |           |     |
| 3T07          | 368 #3        | 1'-3 ¼"  |               | 0'-4"   | 0'-7 ¼"           |          |          |          |     | 0'-4"   |          |     |          |           |     |
| 3T08          | 41 #3         | 7'-7 ½"  |               | 0'-4"   | 2'-10 ½"          | 0'-7 ¼"  | 2'-10 ½" | 0'-7 ¼"  |     | 0'-4"   |          |     |          |           |     |
| 3T09          | 41 #3         |          |               | 0'-4"   | 3'-2"             | 0'-7 ¼"  | 3'-2"    | 0'-7 ¼"  |     | 0'-4"   |          |     |          |           |     |
| 3T10          | 27 #3         | 10'-9"   |               | 0'-4"   | 4'-5 ¼"           | 0'-7 ¼"  | 4'-5 ¼"  | 0'-7 ¼"  |     | 0'-4"   |          |     |          |           |     |
| 3T11          | 4 #3          | 8'-8"    |               | 0'-4"   | 0'-9 ¾"           | 3'-2 ¼"  | 0'-9 ¾"  | 3'-2 ¼"  |     | 0'-4"   |          |     |          |           |     |
| 3T12          | 31 #3         | 12'-5 ½" |               | 0'-4"   | 0'-7"             | 5'-5 ¾"  | 0'-8 ¼"  | 5'-0 ½"  |     | 0'-4"   | 0'-7"    |     | 0'-5 ¼"  |           |     |
| 3T13          | 27 #3         |          |               | 0'-4"   | 0'-7"             | 3'-10"   | 0'-9"    | 3'-4"    |     | 0'-4"   | 0'-7"    |     | 0'-6"    |           |     |
| 4T01          | 130 #4        | 2'-10 ¾" | -             | 0'-4 ½" | 1'-6 ¼"           | 1'-0"    |          |          |     |         | 0'-3"    |     |          |           |     |
| 4T02          | 117 #4        | 4'-4"    | _             |         | 1'-4"             | 3'-0"    |          |          |     |         |          |     |          |           |     |
| 4T03          | 3 #4          | 27'-0 ½" |               | 0'-8"   | 25'-8 ½"          |          |          |          |     | 0'-8"   |          |     |          |           |     |
| 4T04          | 176 #4        | 3'-3"    |               |         | 1'-3"             | 2'-0"    |          |          |     |         |          |     |          |           |     |
| 4T05          | 2 #4          | 26'-6 ¾" |               | 0'-8"   | 25'-2 ¾"          |          |          |          |     | 0'-8"   |          |     |          |           |     |
| 4T06          | 2 #4          | 4'-6"    |               |         | 1'-6"             | 3'-0"    |          |          |     |         |          |     |          |           |     |
| 4T07          | 3 #4          | 10'-1"   |               | 0'-8"   | 8'-9"             |          |          |          |     | 0'-8"   |          |     |          |           |     |
| 4T08          | 13 #4         | 3'-1 ½"  |               | 0'-4 ½" | 1'-9"             | 1'-0"    |          |          |     |         | 0'-3"    |     |          |           |     |
| 4T09          | 300 #4        | 1'-6 ¾"  |               | 0'-4 ½" | 0'-9 ¾"           |          |          |          |     | 0'-4 ½" |          |     |          |           |     |
| 4T10          | 300 #4        | 4'-0 ½"  |               | 0'-4 ½" | 0'-10"            | 0'-9 ¾"  | 0'-10"   | 0'-9 ¾"  |     | 0'-4 ½" |          |     |          |           |     |
| 4T11          | 3 #4          | 28'-9 ½" |               | 0'-8"   | 27 <b>'</b> -5 ½" |          |          |          |     | 0'-8"   |          |     |          |           |     |
| 4T12          | 3 #4          | 27'-4 ¾" |               | 0'-8"   | 26'-0 ¾"          |          |          |          |     | 0'-8"   |          |     |          |           |     |
| 4T13          | 3 #4          | 22'-7 ¾" |               | 0'-8"   | 21'-3 ¾"          |          |          |          |     | 0'-8"   |          |     |          |           |     |
| 4T15          | 3 #4          | 29'-0"   |               | 0'-8"   | 27'-8"            |          |          |          |     | 0'-8"   |          |     |          |           |     |
| 4T17          | 32 #4         | 2'-11"   |               | 0'-4 ½" | 1'-6 ½"           | 1'-0"    |          |          |     |         | 0'-3"    |     |          |           |     |
| 5T01          | 12 #5         | 6'-3"    |               |         | 3'-0"             | 3'-3"    |          |          |     |         |          |     |          |           |     |
| 5T02          | 8 #5          |          |               |         | 1'-4"             | 3'-8"    |          |          |     |         | 2'-7 ½"  |     | 2'-6 ¾"  | 3'-10 ¾"  |     |
| 5T03          | 4 #5          | 5'-0 ¼"  | 3             |         | 0'-10"            | 4'-2 ¼"  |          |          |     |         | 2'-11 ¾" |     | 2'-11 ½" | 3'-9 1/2" |     |